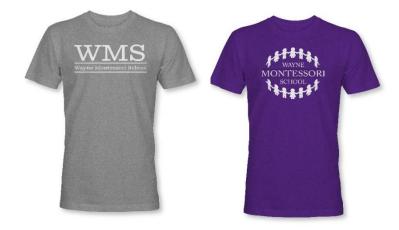

## **Product Listing**

The two logo options are block (see grey shirt) and traditional (see purple shirt). Please notate which logo you prefer when ordering.

Products available include short sleeve t-shirts, long sleeve t-shirts, hoodies, and canvas drawstring bags.